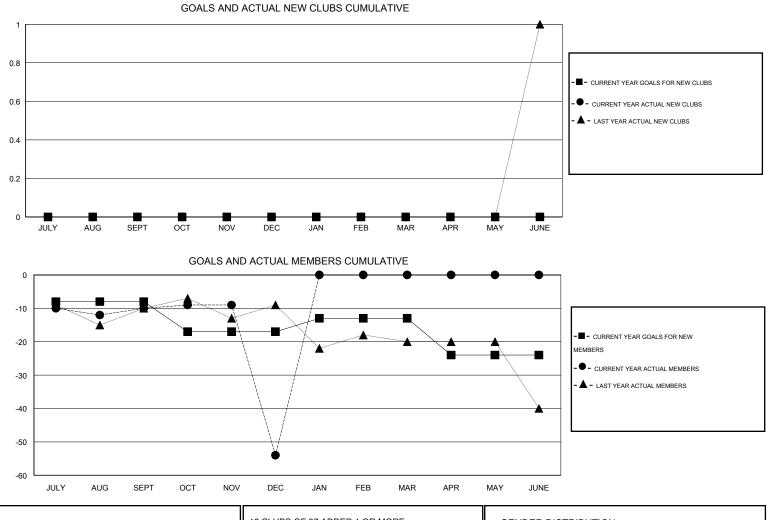

## LOCATION NEW YORK

|                            |                  | Clubs            |                  |                  | Members<br>RESULTS FOR 2014-2015 |                    |                                     |                    |                  |
|----------------------------|------------------|------------------|------------------|------------------|----------------------------------|--------------------|-------------------------------------|--------------------|------------------|
|                            | RESU             | TS FOR 2014-2015 | i                |                  |                                  |                    |                                     |                    |                  |
| QUARTER                    | NEW CLUB<br>GOAL | NEW CLUBS        | DROPPED<br>CLUBS | NET<br>GAIN/LOSS | QUARTER                          | NEW MEMBER<br>GOAL | CHARTER AND<br>NEW MEMBERS<br>ADDED | DROPPED<br>MEMBERS | NET<br>GAIN/LOSS |
| JULY/AUG/SEPT              | 0                | 0                | 0                | 0                | JULY/AUG/SEPT                    | -8                 | 19                                  | 29                 | -10              |
| OCT/NOV/DEC<br>JAN/FEB/MAR | 0<br>0           | 0<br>0           | 1<br>0           | -1<br>0          | OCT/NOV/DEC                      | -9<br>4            | 16<br>0                             | 60<br>0            | -44<br>0         |
| APR/MAY/JUNE               | 0                | 0                | 0                | 0                | APR/MAY/JUNE                     | -11                | 0                                   | 0                  | 0                |